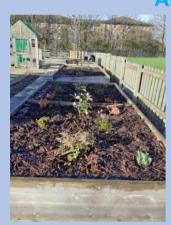

# St Mary's Garden & Allotment Area

Following feedback from the children the planters in the garden and allotment area have been prepared. They are all very excited to start planting next Spring.

A variety of shrubs and evergreen plants have also been planted to keep our garden looking wonderful all year round.