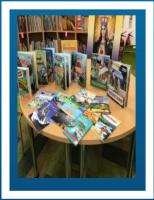

## **Shoebox Appeal**

'A small shoebox can have a big impact with Operation Christmas Child Samaritans Purse 2020'

Thank you all once again for all your donations.